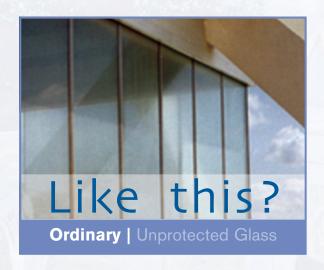

# How would you like your windows and conservatory glass to look?

To ensure all your glass at home stays as easy to clean and bright as the day it was installed, giving optimal clarity with the least possible effort...

# So how can we prove this?

We've compared ClearShield Glass with ordinary unprotected glass by exposing them to water vapour and alkalinity in laboratory conditions.

The white patches and dots are hard water stains built up through an accelerated test.

#### The Results

ClearShield Low-M Glass suffers less limescale build-up and is significantly much easier to clean. Its 'non-stick' barrier means that the same will apply to all other dirt factors that can damage glass.