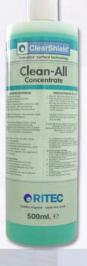

#### Specially developed Clean-All for ClearShield Glass

Cleaning your windows will no longer require harsh and abrasive materials, which may be harmful to you and the environment. Clean-All for ClearShield Low-MGlass has been specially developed to gain maximum performance for a sparkling look. It is particularly effective for removing nicotine, grease, finger marks and general dirt from your glass.

Please visit www.clearshield.biz to order Clean-All securely online (UK residents only).