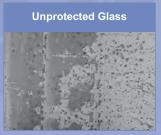

# So how can we prove this?

We've compared ClearShield Glass with ordinary unprotected glass by exposing them to water vapour and alkalinity in laboratory conditions.

The white patches and dots are hard water stains built up through an accelerated test.

#### The Results

ClearShield Low-M Glass suffers less limescale build-up and is significantly much easier to clean. Its 'non-stick' barrier means that the same will apply to all other dirt factors that can damage glass.