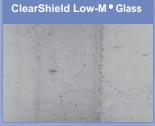

# So how can we prove this?

We've compared ClearShield Glass with ordinary unprotected glass by exposing them to water vapour and alkalinity in laboratory conditions.

The white patches and dots are hard water stains built up through an accelerated test.

#### The Results

ClearShield Low-M Glass suffers less limescale build-up and is significantly much easier to clean. Its 'non-stick' barrier means that the same will apply to all other dirt factors that can damage glass.