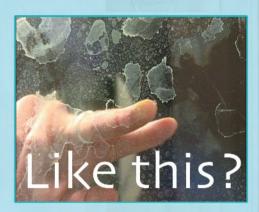

# How would you like your shower glass to look?

To ensure your shower glass remains as clean and shiny as the day you bought it, with the least possible effort...

# ASK FOR CLEARSHIELD GLASS!!

The incredibly effective way to protect your shower.

Despite your hard work, shower glass becomes increasingly difficult and sometimes impossible to clean, spoiling the appearance and the hygiene of your shower.

Ordinary glass will allow limescale to bond to it. Over time regular washing will simply no longer remove it – no matter how hard you try.