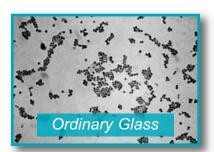

# **Protect your investment!**

Insist on having ClearShield on all your glass...

you deserve nothing less!

Extract of the report 'On adherence of bacteria to surfaces treated with ClearShield' by the Centre for Applied Microbiology & Research, Public Health Laboratory Service, Porton Down, Salisbury:

'In conclusion, the results clearly show that ClearShield firstly impeded adherence of bacteria and secondly encouraged desorption by washing'.

Micrographs of cells of staphylococcus aureus adhering to glass slides (after washing).