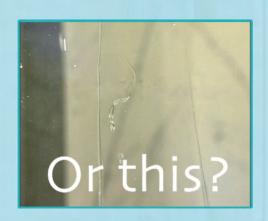

#### What is ClearShield and why does it work?

Its unique 'non-stick' action makes it difficult for dirt to build up quickly and bond to its surface.

#### What is ClearShield and why does it work?

Working just like 'non-stick' cookware, ClearShield acts as a lasting protective barrier on the surface of the glass. It stops limescale and other residues from bonding with the glass.